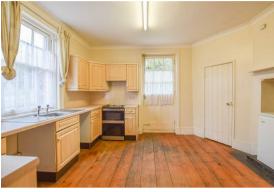

#### **KITCHEN / DINER**

with a range of fitted units comprising stainless steel sink unit with cupboards under, further base and wall mounted cupboards, electric cooker, oil-fired boiler, radiator, larder cupboard, glazed door to side, space and plumbing for washing machine.