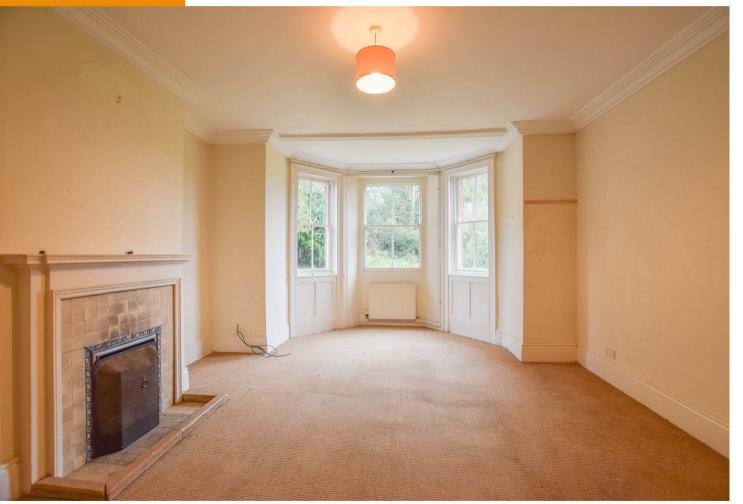

# 📇 3 🖕 1 🖽 1

**RECEPTION HALL** with glazed entrance door, stairs to first floor, radiator.

**CLOAKROOM** with basin, low level WC.

CELLAR

**SITTING ROOM** with 2 radiators, open fireplace.