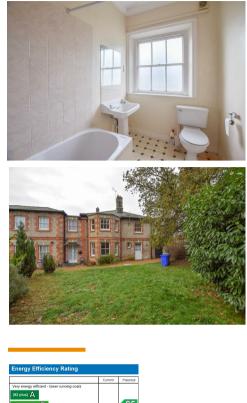

#### BATHROOM

with panelled bath with shower unit over, pedestal basin, low level WC, radiator.

#### ENCLOSED REAR GARDEN

laid mostly to lawn with flower and shrub beds.