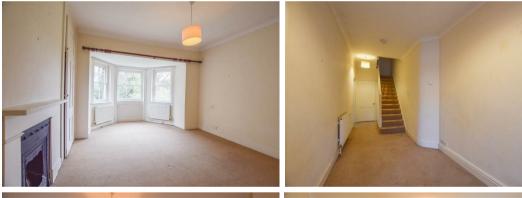

# 📇 3 🖕 1 🖽 1

**RECEPTION HALL** with glazed entrance door, stairs to first floor, radiator.

**CLOAKROOM** with basin, low level WC.

CELLAR

**SITTING ROOM** with 2 radiators, open fireplace.

#### **KITCHEN / DINER**

with a range of fitted units comprising stainless steel sink unit with cupboards under, further base and wall mounted cupboards, electric cooker, oil-fired boiler, radiator, larder cupboard, glazed door to side, space and plumbing for washing machine.