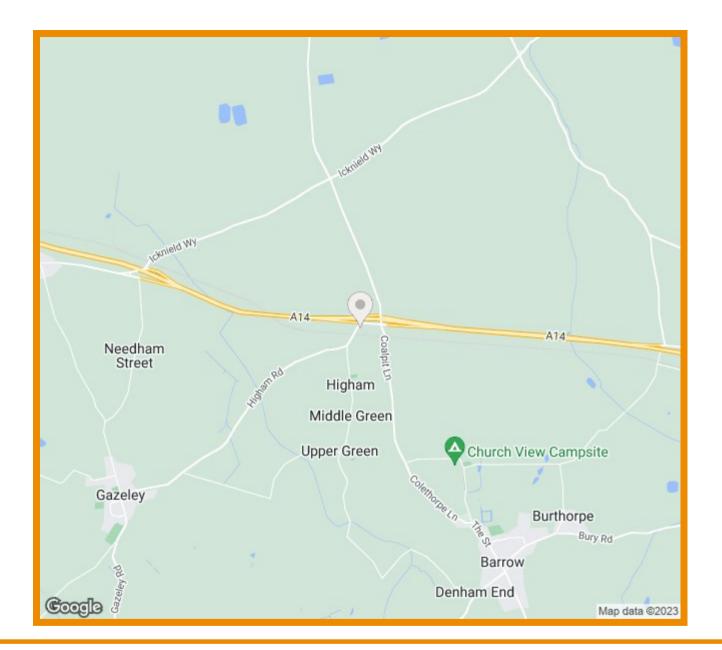

# LOCATION

HIGHAM is a small rural village split into three parts: Lower Green, Middle Green and Upper Green. This picturesque village is conveniently positioned to provide excellent access to the A14 dual carriageway, linking to Bury St Edmunds, Newmarket, Cambridge and London via the M11 motorway.