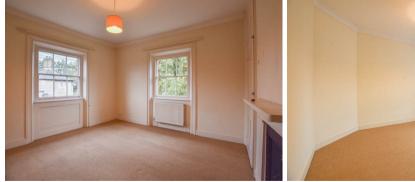

### LANDING

with airing cupboard housing hot water tank, radiator, access to roof space.

**BEDROOM 1** with fireplace, 2 radiators, built in wardrobe.

**BEDROOM 2** with radiator.

**BEDROOM 3** with fireplace, radiator, built in cupboard.